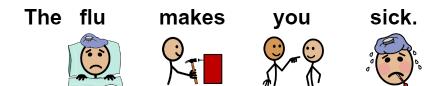

# **FLU SEASON**

Flu season is

here.

Flu season can last

from

October

to

People can get the

time.

Many people

during flu

You may feel very tired.

You may go to a doctor's office.

The doctor may give medicine to you.

The medicine may help you

you