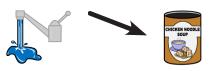

### FLU SEASON SOUP

1. Put soup into saucepan.

2. Put water into soup can, filling to top.

3. Put water into saucepan. Stir.

4. Cook on medium heat 7 minutes, stirring occasionally.

5. Ladle soup into each bowl.

6. Let cool.

7. Put oyster crackers into each bowl.

8. Eat.