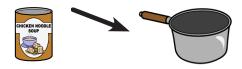

### FLU SEASON SOUP

1. Put soup into saucepan.

2. Put water into soup can, filling to top.

3. Put water into saucepan. Stir.

4. Cook on medium heat 7 minutes, stirring occasionally.

5. Ladle soup into each bowl.