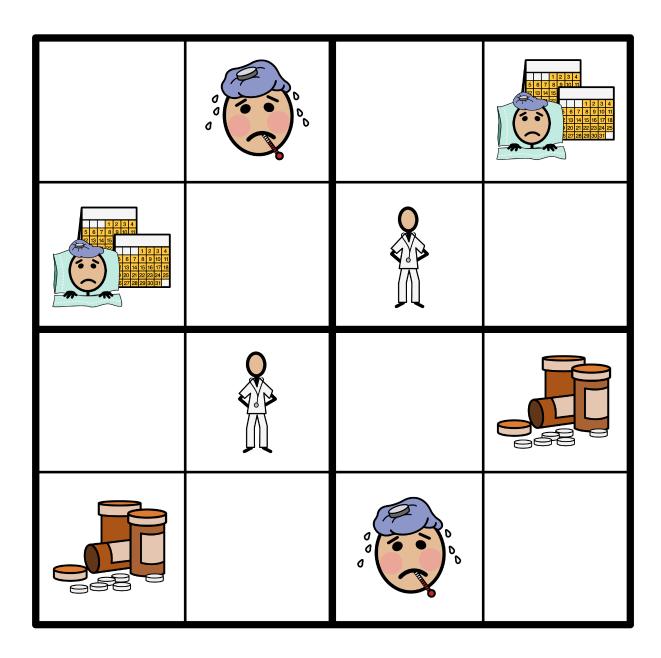

### sudoku page

Fill in the grid using the pictures below so that every row, every column and every large box contains the following four items:

1. WHAT do you

are

2. WOULD you like

3. WHAT do you do to help stop the flu