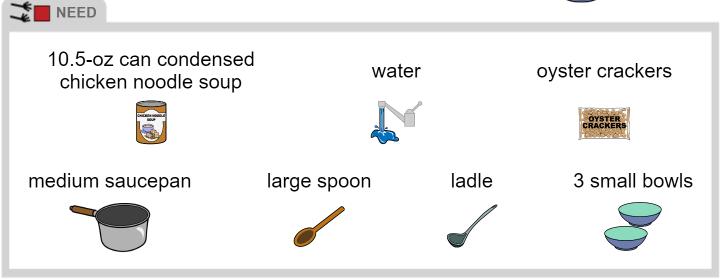

### FLU SEASON SOUP

1. Put soup into saucepan.

2. Put water into soup can, filling to top.

3. Put water into saucepan. Stir.

4. Cook on medium heat 7 minutes, stirring occasionally.

5. Ladle soup into each bowl.