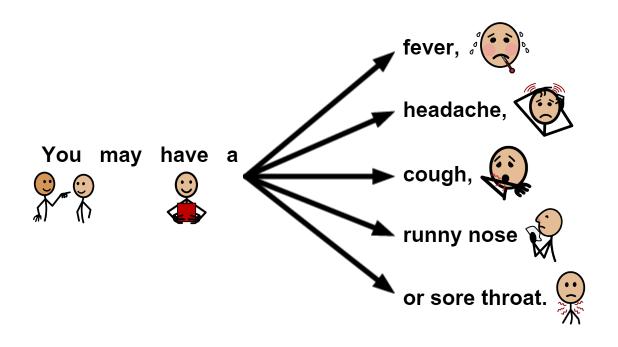

time.

Many people

during flu

You may feel very tired.

You may go to a doctor's office.

The doctor may give medicine to you.

The medicine may help you

you

feel

better.

Stay

home

when

you

have the flu.

Get