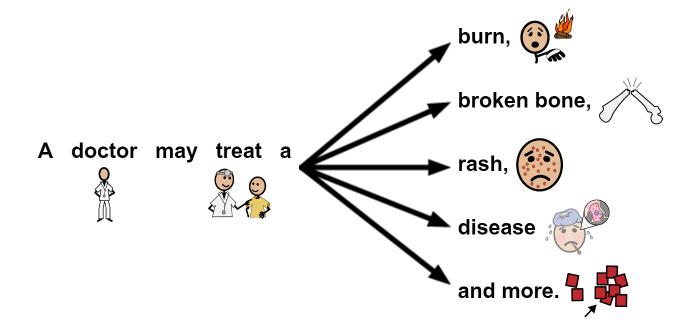

### DOCTOR'S OFFICE

A doctor may work

A sick person can go to a doctor's office.

A doctor's office has an exam room.