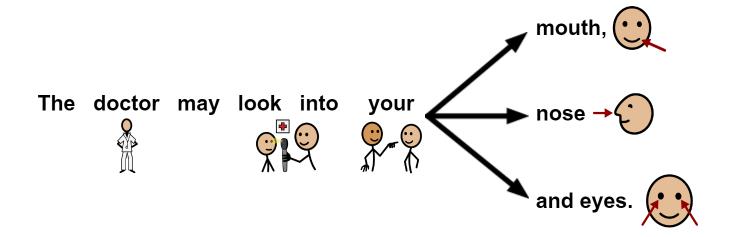

### DOCTOR'S OFFICE

A doctor may work

A sick person can go to a doctor's office.

A doctor's office has an exam room.