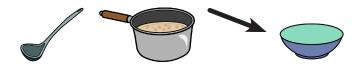

### FLU SEASON SOUP

1. Put soup into saucepan.

2. Put water into soup can, filling to top.

3. Put water into saucepan. Stir.

4. Cook on medium heat 7 minutes, stirring occasionally.

5. Ladle soup into each bowl.

6. Let cool.

7. Put oyster crackers into each bowl.

8. Eat.